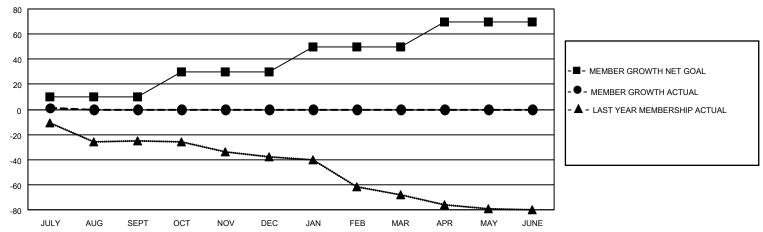

## GOALS AND ACTUAL MEMBERS CUMULATIVE

| DROPPED CLUBS: 0 |   | 6 CLUBS OF 38 ADDED 1 OR MORE | GENDER DISTRIBUTION             |              |    |
|------------------|---|-------------------------------|---------------------------------|--------------|----|
|                  |   | NEW MEMBERS                   | MALE                            | 801 (72.49%) |    |
|                  |   |                               | FEMALE                          | 304 (27.51%) |    |
| DROPPED MEMBERS  |   |                               |                                 |              |    |
| DECEASED         | 0 | CLICK HERE FOR CUMULATIVE     | TOTAL FAMILY UNIT MEMBERS       |              | 91 |
| CLUB CANCELLED   | 0 | MEMBERSHIP DATA               | FAMILY MEMBERS PAYING HALF DUES |              |    |
| OTHER            | 9 |                               |                                 |              | 46 |
| TOTAL            | 9 |                               |                                 |              |    |